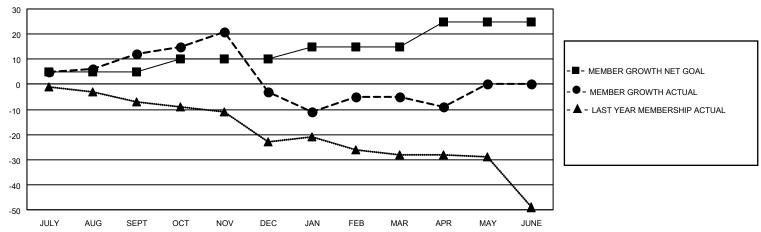

#### GOALS AND ACTUAL MEMBERS CUMULATIVE

| DROPPED CLUBS: 1 |    | 28 CLUBS OF 36 ADDED 1 OR<br>MORE NEW MEMBERS | GENDER DISTRIBUTION                |                |  |
|------------------|----|-----------------------------------------------|------------------------------------|----------------|--|
|                  |    | WORL NEW WEINBERG                             | MALE                               | F 703 (74.47%) |  |
|                  |    |                                               | FEMALE                             | 241 (25.53%)   |  |
| DROPPED MEMBERS  |    |                                               | NON BINARY                         | 0 (0.00%)      |  |
|                  |    |                                               | PREFER NOT TO ANSWER               | 0 (0.00%)      |  |
| DECEASED         | 17 |                                               |                                    |                |  |
| CLUB CANCELLED   | 10 | CLICK HERE FOR CUMULATIVE                     | TOTAL FAMILY UNIT MEMBERS 170      |                |  |
| OTHER            | 39 | MEMBERSHIP DATA                               |                                    |                |  |
| TOTAL            | 66 |                                               | FAMILY MEMBERS PAYING HALF DUES 87 |                |  |
|                  |    |                                               |                                    |                |  |